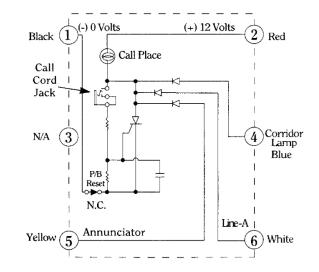

## **Function Table**

| Original<br>Terminal<br>Designation | 1     | 2   | 3   | 4    | 5      | 6     |
|-------------------------------------|-------|-----|-----|------|--------|-------|
| Crest<br>Replacement                | Black | Red | N/A | Blue | Yellow | White |

## **Typical Installation**

- 1. The black wire is connected to the (-) 0V side of the power supply.
- 2. The red wire is connected to the (+) 12V side of the power supply.
- 3. The blue wire is normally connected to the corridor light.
- 4. The yellow wire is normally connected to the annunciator at the nurses station.
- 5. The white wire is connected to line A.

### **Electrical Schematic**